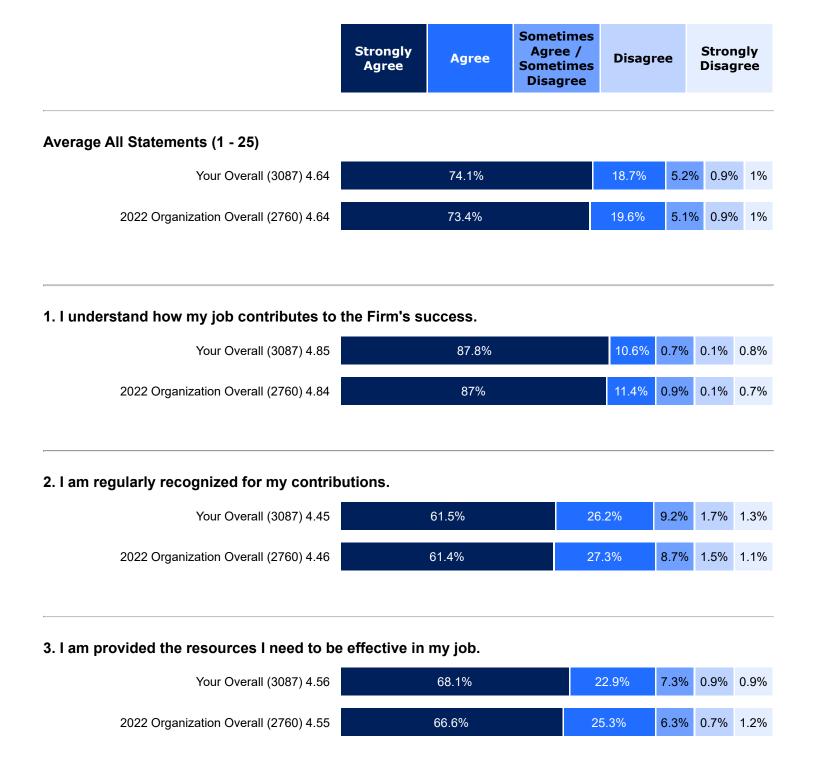

#### 4. I am given a real opportunity to develop my skills in the Firm.

#### 5. There is a sense that we are all on the same team at the Firm.

#### 6. My manager makes his/her expectations clear.

#### 7. I receive feedback on a regular basis from my manager that helps me.

#### 12. Our performance appraisal process accurately measures my job performance.

| Your Overall (3086) 4.5               | 62.5% | 28.4% | 6.7% | 1.3% | 1.1% |
|---------------------------------------|-------|-------|------|------|------|
| 2022 Organization Overall (2759) 4.47 | 60.8% | 28.8% | 7.9% | 1.4% | 1.1% |

#### 13. I can count on associates to cooperate across teams.

| Your Overall (3086) 4.48              | 62.2% | 26.2% | 9.8% | 0.9% | 0.9% |
|---------------------------------------|-------|-------|------|------|------|
| 2022 Organization Overall (2759) 4.48 | 61.6% | 28%   | 8.3% | 1.3% | 0.9% |

#### 14. Our Firm's policies and practices ensure fair treatment for all associates.

#### 15. The Leadership Team provides a clear direction for this Firm's future.

Sometimes