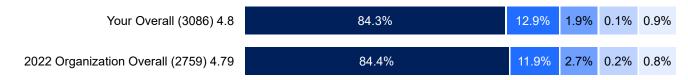

0.5% 0.9%

19. Our Firm's culture is special - something you don't find just anywhere.

Your Overall (3086) 4.79

2022 Organization Overall (2759) 4.78

| Agree Agree / Sometimes Disagree Disagree Disagree |  | Strongly<br>Agree | Agree |  | Disagree | Strongly<br>Disagree |  |
|----------------------------------------------------|--|-------------------|-------|--|----------|----------------------|--|
|----------------------------------------------------|--|-------------------|-------|--|----------|----------------------|--|