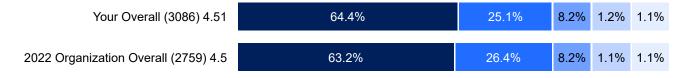

#### 12. Our performance appraisal process accurately measures my job performance.

| Your Overall (3086) 4.5               | 62.5% | 28.4% | 6.7% | 1.3% | 1.1% |
|---------------------------------------|-------|-------|------|------|------|
| 2022 Organization Overall (2759) 4.47 | 60.8% | 28.8% | 7.9% | 1.4% | 1.1% |