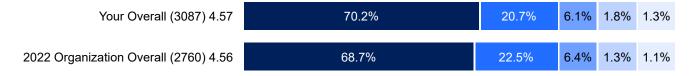

#### 6. My manager makes his/her expectations clear.

#### 7. I receive feedback on a regular basis from my manager that helps me.