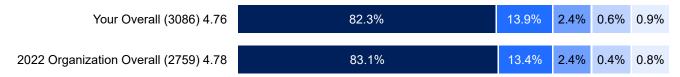

4.78

| Agree Agree / Sometimes Disagree Disagree Disagree |  | Strongly<br>Agree | Agree |  | Disagree | Strongly<br>Disagree |  |
|----------------------------------------------------|--|-------------------|-------|--|----------|----------------------|--|
|----------------------------------------------------|--|-------------------|-------|--|----------|----------------------|--|

#### 20. This is a great Firm where associates want to work.



#### 21. There are associates here who I consider my friend.



#### 22. When I offer a new idea, I believe it will be fully considered.



#### 23. The Leadership Team shows a genuine interest in the well-being of associates.





#### 24. I believe what I am told by my manager.



#### 25. I am given the responsibility and freedom to do my job.



© 2023 ModernThink LLC. All rights reserved.