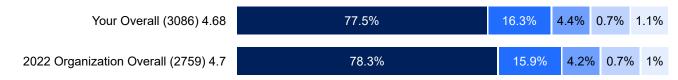

#### 13. I can count on associates to cooperate across teams.

| Your Overall (3086) 4.48              | 62.2% | 26.2% | 9.8% | 0.9% | 0.9% |
|---------------------------------------|-------|-------|------|------|------|
| 2022 Organization Overall (2759) 4.48 | 61.6% | 28%   | 8.3% | 1.3% | 0.9% |